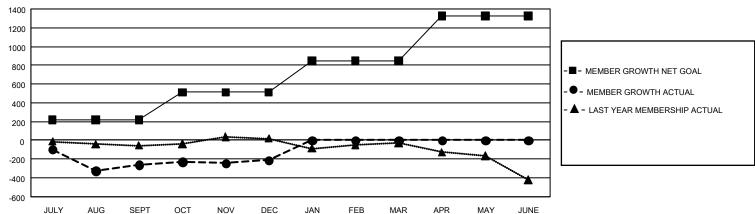

## GOALS AND ACTUAL MEMBERS CUMULATIVE

| DROPPED CLUBS: 3  |       | 618 CLUBS OF 2,113 ADDED 1 OR<br>MORE NEW MEMBERS | GENDER DISTRIBUTION             |                 |     |
|-------------------|-------|---------------------------------------------------|---------------------------------|-----------------|-----|
|                   |       |                                                   | MALE                            | 60,319 (84.57%) |     |
|                   |       |                                                   | FEMALE                          | 11,002 (15.43%) |     |
| DROPPED MEMBERS   |       |                                                   |                                 |                 |     |
| DECEASED          | 361   | CLICK HERE FOR CUMULATIVE                         | TOTAL FAMILY UNIT MEMBERS       |                 | 808 |
| CLUB CANCELLED 10 |       | MEMBERSHIP DATA                                   |                                 |                 | 222 |
| OTHER             | 898   |                                                   | FAMILY MEMBERS PAYING HALF DUES |                 | 388 |
| TOTAL             | 1,269 |                                                   |                                 |                 |     |

## GMT Constitutional Area 4, Group B

REPORT DOES NOT INCLUDE CLUBS IN UNDISTRICTED AREAS.

| Clubs         |               |             |               | Members               |                        |                         |                                                    |  |
|---------------|---------------|-------------|---------------|-----------------------|------------------------|-------------------------|----------------------------------------------------|--|
|               | RESULTS FOR   | R 2020-2021 |               | RESULTS FOR 2020-2021 |                        |                         |                                                    |  |
| QUARTER       | NEW CLUB GOAL | NEW CLUBS   | DROPPED CLUBS | QUARTER MEME          | BER GROWTH NET<br>GOAL | MEMBER GROWTH<br>ACTUAL | DROPPED<br>MEMBERS ACTUAL<br>(including transfers) |  |
| JULY/AUG/SEPT | 0             | 2           | 2             | JULY/AUG/SEPT         | 217                    | 602                     | 804                                                |  |
| OCT/NOV/DEC   | 9             | 3           | 1             | OCT/NOV/DEC           | 295                    | 568                     | 466                                                |  |
| JAN/FEB/MAR   | 21            | 0           | 0             | JAN/FEB/MAR           | 333                    | 0                       | 0                                                  |  |
| APR/MAY/JUNE  | 45            | 0           | 0             | APR/MAY/JUNE          | 479                    | 0                       | 0                                                  |  |