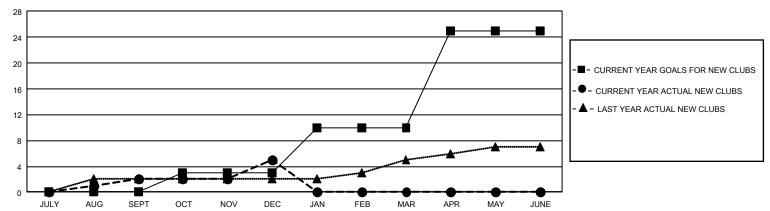

## GOALS AND ACTUAL NEW CLUBS CUMULATIVE

## GMT Constitutional Area 4, Group B

REPORT DOES NOT INCLUDE CLUBS IN UNDISTRICTED AREAS.

| Clubs         |               |             |               | Members               |                        |                         |                                                    |  |
|---------------|---------------|-------------|---------------|-----------------------|------------------------|-------------------------|----------------------------------------------------|--|
|               | RESULTS FOR   | R 2020-2021 |               | RESULTS FOR 2020-2021 |                        |                         |                                                    |  |
| QUARTER       | NEW CLUB GOAL | NEW CLUBS   | DROPPED CLUBS | QUARTER MEME          | BER GROWTH NET<br>GOAL | MEMBER GROWTH<br>ACTUAL | DROPPED<br>MEMBERS ACTUAL<br>(including transfers) |  |
| JULY/AUG/SEPT | 0             | 2           | 2             | JULY/AUG/SEPT         | 217                    | 602                     | 804                                                |  |
| OCT/NOV/DEC   | 9             | 3           | 1             | OCT/NOV/DEC           | 295                    | 568                     | 466                                                |  |
| JAN/FEB/MAR   | 21            | 0           | 0             | JAN/FEB/MAR           | 333                    | 0                       | 0                                                  |  |
| APR/MAY/JUNE  | 45            | 0           | 0             | APR/MAY/JUNE          | 479                    | 0                       | 0                                                  |  |